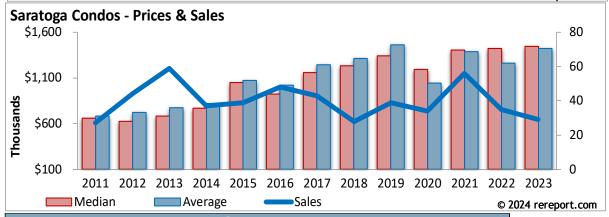

| -         |                     | IVICUIUII |         |        | werage | •    |      | uics  |      |      |      |      | ⊕ ZU | z4 rerebo | r L. COIII |
|-----------|---------------------|-----------|---------|--------|--------|------|------|-------|------|------|------|------|------|-----------|------------|
| N         | lilpitas<br>\$1,600 | Condos    | s- Pric | es & S | Sales  |      |      |       |      |      |      |      |      | Γ         | 400        |
|           | \$1,100             |           |         |        |        |      |      |       |      |      |      |      |      | _         | 300        |
| spu       |                     | _         |         |        |        |      |      |       |      |      |      |      |      |           | 200        |
| Thousands | \$600               | -         |         |        |        |      |      |       |      |      |      |      |      |           | 100        |
| F         | \$100               |           |         |        |        |      |      |       |      |      |      |      |      |           | 0          |
|           |                     | 2011      | 2012    | 2013   | 2014   | 2015 | 2016 | 2017  | 2018 | 2019 | 2020 | 2021 | 2022 | 2023      |            |
|           |                     | Median    | l       |        | verage | )    |      | Sales |      |      |      |      | © 20 | 24 rerepo | rt.com     |

| Condo | minium | S  |           | % Change | e from Yea | r Before |      |        |        |        |
|-------|--------|----|-----------|----------|------------|----------|------|--------|--------|--------|
|       |        |    | Pri       | ces      |            |          | Pric | es     |        |        |
| Year  | Sales  |    | Average   |          | Median     | SP/LP    | DOM  | Sales  | Ave    | Med    |
| 2011  | 192    | \$ | 302,271   | \$       | 282,000    | 98.4%    | 86   |        |        |        |
| 2012  | 192    | \$ | 319,166   | \$       | 317,500    | 103.1%   | 64   | 0.0%   | 5.6%   | 12.6%  |
| 2013  | 198    | \$ | 467,492   | \$       | 460,000    | 104.4%   | 26   | 3.1%   | 46.5%  | 44.9%  |
| 2014  | 211    | \$ | 547,478   | \$       | 550,000    | 102.0%   | 28   | 6.6%   | 17.1%  | 19.6%  |
| 2015  | 191    | \$ | 604,116   | \$       | 600,000    | 104.0%   | 22   | -9.5%  | 10.3%  | 9.1%   |
| 2016  | 180    | \$ | 654,751   | \$       | 665,750    | 104.0%   | 21   | -5.8%  | 8.4%   | 11.0%  |
| 2017  | 180    | \$ | 758,487   | \$       | 790,000    | 104.8%   | 19   | 0.0%   | 15.8%  | 18.7%  |
| 2018  | 201    | \$ | 938,141   | \$       | 983,000    | 108.7%   | 17   | 11.7%  | 23.7%  | 24.4%  |
| 2019  | 212    | \$ | 897,500   | \$       | 869,391    | 99.8%    | 33   | 5.5%   | -4.3%  | -11.6% |
| 2020  | 189    | \$ | 900,000   | \$       | 870,304    | 101.0%   | 27   | -10.8% | 0.3%   | 0.1%   |
| 2021  | 299    | \$ | 1,020,000 | \$       | 1,000,280  | 104.9%   | 15   | 58.2%  | 13.3%  | 14.9%  |
| 2022  | 239    | \$ | 1,166,000 | \$       | 1,119,760  | 108.3%   | 14   | -20.1% | 14.3%  | 11.9%  |
| 2023  | 132    | \$ | 1,000,250 | \$       | 1,044,360  | 102.8%   | 21   | -44.8% | -14.2% | -6.7%  |