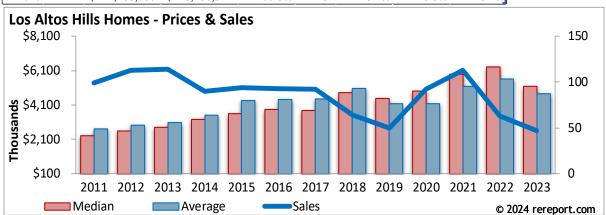

|       |         |    |           |     | Lo        | s Altos |     |         |            |           |
|-------|---------|----|-----------|-----|-----------|---------|-----|---------|------------|-----------|
| SINGL | E-FAMII | LY | HOMES     |     |           |         |     | % Chang | e from Yea | ar Before |
|       |         |    | Pri       | ces | ;         |         |     |         | Pric       | ces       |
| Year  | Sales   |    | Average   |     | Median    | SP/LP   | DOM | Sales   | Ave        | Med       |
| 2011  | 307     | \$ | 1,769,435 | \$  | 1,647,500 | 98.4%   | 39  |         |            |           |
| 2012  | 365     | \$ | 1,975,216 | \$  | 1,825,000 | 102.1%  | 31  | 18.9%   | 11.6%      | 10.8%     |
| 2013  | 323     | \$ | 2,161,519 | \$  | 2,100,000 | 105.6%  | 22  | -11.5%  | 9.4%       | 15.1%     |
| 2014  | 292     | \$ | 2,536,402 | \$  | 2,370,000 | 111.0%  | 16  | -9.6%   | 17.3%      | 12.9%     |
| 2015  | 309     | \$ | 2,952,859 | \$  | 2,750,000 | 110.0%  | 16  | 5.8%    | 16.4%      | 16.0%     |
| 2016  | 252     | \$ | 2,852,110 | \$  | 2,705,000 | 104.5%  | 21  | -18.4%  | -3.4%      | -1.6%     |
| 2017  | 323     | \$ | 3,262,470 | \$  | 3,010,000 | 107.2%  | 17  | 28.2%   | 14.4%      | 11.3%     |
| 2018  | 258     | \$ | 3,677,630 | \$  | 3,400,000 | 107.7%  | 14  | -20.1%  | 12.7%      | 13.0%     |
| 2019  | 298     | \$ | 3,277,500 | \$  | 3,462,850 | 101.0%  | 24  | 15.5%   | -10.9%     | 1.8%      |
| 2020  | 291     | \$ | 3,330,000 | \$  | 3,601,970 | 101.6%  | 21  | -2.3%   | 1.6%       | 4.0%      |
| 2021  | 353     | \$ | 4,125,000 | \$  | 4,292,840 | 110.2%  | 18  | 21.3%   | 23.9%      | 19.2%     |
| 2022  | 249     | \$ | 4,195,000 | \$  | 4,370,450 | 106.0%  | 17  | -29.5%  | 1.7%       | 1.8%      |
| 2023  | 181     | \$ | 4,125,554 | \$  | 4,403,043 | 101.9%  | 22  | -27.3%  | -1.7%      | 0.7%      |