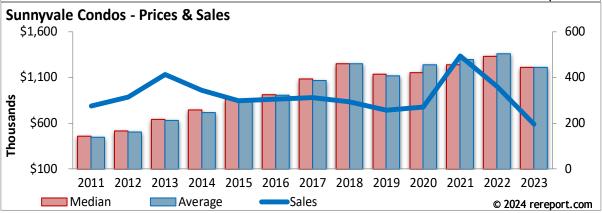

| Morgan Hill |         |    |           |          |            |          |      |        |       |       |  |  |  |
|-------------|---------|----|-----------|----------|------------|----------|------|--------|-------|-------|--|--|--|
| SINGL       | E-FAMII | LY | HOMES     | % Change | e from Yea | r Before |      |        |       |       |  |  |  |
|             |         |    | Pri       | ces      |            |          | Pric | es     |       |       |  |  |  |
| Year        | Sales   |    | Average   |          | Median     | SP/LP    | DOM  | Sales  | Ave   | Med   |  |  |  |
| 2011        | 424     | \$ | 597,378   | \$       | 520,000    | 97.1%    | 96   |        |       |       |  |  |  |
| 2012        | 515     | \$ | 616,151   | \$       | 566,000    | 98.3%    | 73   | 21.5%  | 3.1%  | 8.8%  |  |  |  |
| 2013        | 456     | \$ | 722,419   | \$       | 689,950    | 100.0%   | 50   | -11.5% | 17.2% | 21.9% |  |  |  |
| 2014        | 489     | \$ | 805,346   | \$       | 742,000    | 99.0%    | 44   | 7.2%   | 11.5% | 7.5%  |  |  |  |
| 2015        | 484     | \$ | 908,329   | \$       | 820,000    | 100.0%   | 40   | -1.0%  | 12.8% | 10.5% |  |  |  |
| 2016        | 462     | \$ | 949,615   | \$       | 859,000    | 99.7%    | 39   | -4.5%  | 4.5%  | 4.8%  |  |  |  |
| 2017        | 527     | \$ | 992,465   | \$       | 920,000    | 100.5%   | 33   | 14.1%  | 4.5%  | 7.1%  |  |  |  |
| 2018        | 437     | \$ | 1,103,260 | \$       | 1,010,000  | 102.2%   | 30   | -17.1% | 11.2% | 9.8%  |  |  |  |
| 2019        | 455     | \$ | 1,025,000 | \$       | 1,124,730  | 99.0%    | 35   | 4.1%   | -7.1% | 11.4% |  |  |  |
| 2020        | 545     | \$ | 1,075,000 | \$       | 1,152,820  | 100.6%   | 29   | 19.8%  | 4.9%  | 2.5%  |  |  |  |
| 2021        | 535     | \$ | 1,325,000 | \$       | 1,449,720  | 105.5%   | 19   | -1.8%  | 23.3% | 25.8% |  |  |  |
| 2022        | 429     | \$ | 1,495,000 | \$       | 1,621,930  | 104.0%   | 23   | -19.8% | 12.8% | 11.9% |  |  |  |
| 2023        | 262     | \$ | 1,405,778 | \$       | 1,532,445  | 100.3%   | 27   | -38.9% | -6.0% | -5.5% |  |  |  |

This information is brought to you by: