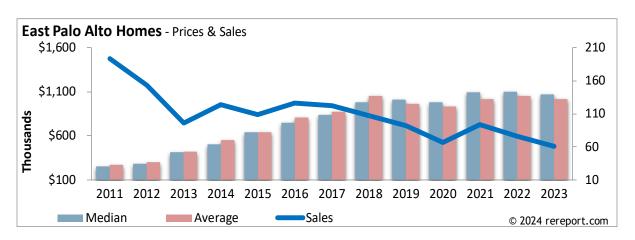

#### IVONNE VALDES & OCTAVIO GARDUNO

Keller Williams Realty 2110 S. Bascom Ave., #101 Campbell, CA 95008 (408) 472-8782 ivonne\_valdes@yahoo.com http://www.weliveinsanjose.com Ivonne's DRE #01502965

|       | East Palo Alto |    |           |    |           |        |     |         |            |           |  |  |  |
|-------|----------------|----|-----------|----|-----------|--------|-----|---------|------------|-----------|--|--|--|
| SINGL | E-FAMII        | Y  | HOMES     |    |           |        |     | % Chang | e from Yea | ar Before |  |  |  |
|       |                |    | Pri       |    |           | Pric   | ces |         |            |           |  |  |  |
| Year  | Sales          |    | Average   |    | Median    | SP/LP  | DOM | Sales   | Ave        | Med       |  |  |  |
| 2011  | 194            | \$ | 268,864   | \$ | 255,000   |        |     |         | #REF!      | #REF!     |  |  |  |
| 2012  | 153            | \$ | 301,371   | \$ | 285,000   | 101.2% | 45  | -21.1%  | 12.1%      | 11.8%     |  |  |  |
| 2013  | 96             | \$ | 420,397   | \$ | 417,500   | 104.6% | 27  | -37.3%  | 39.5%      | 46.5%     |  |  |  |
| 2014  | 124            | \$ | 551,350   | \$ | 503,000   | 102.6% | 26  | 29.2%   | 31.1%      | 20.5%     |  |  |  |
| 2015  | 109            | \$ | 642,177   | \$ | 640,000   | 106.7% | 22  | -12.1%  | 16.5%      | 27.2%     |  |  |  |
| 2016  | 126            | \$ | 805,798   | \$ | 750,000   | 104.5% | 27  | 15.6%   | 25.5%      | 17.2%     |  |  |  |
| 2017  | 122            | \$ | 876,498   | \$ | 840,694   | 105.6% | 18  | -3.2%   | 8.8%       | 12.1%     |  |  |  |
| 2018  | 107            | \$ | 1,050,910 | \$ | 980,000   | 109.3% | 19  | -12.3%  | 19.9%      | 16.6%     |  |  |  |
| 2019  | 92             | \$ | 962,500   | \$ | 1,013,530 | 101.6% | 37  | -14.0%  | -8.4%      | 3.4%      |  |  |  |
| 2020  | 67             | \$ | 935,000   | \$ | 982,891   | 99.4%  | 36  | -27.2%  | -2.9%      | -3.0%     |  |  |  |
| 2021  | 94             | \$ | 1,015,000 | \$ | 1,094,440 | 103.2% | 28  | 40.3%   | 8.6%       | 11.3%     |  |  |  |
| 2022  | 76             | \$ | 1,055,000 | \$ | 1,101,580 | 104.6% | 28  | -19.1%  | 3.9%       | 0.7%      |  |  |  |
| 2023  | 61             | \$ | 1,017,583 | \$ | 1,068,967 | 103.1% | 29  | -19.7%  | -3.5%      | -3.0%     |  |  |  |