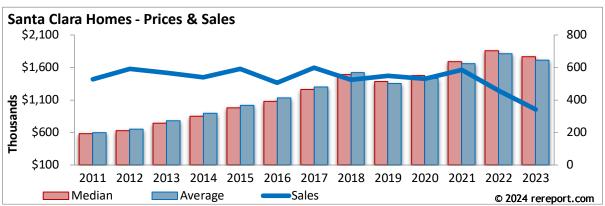

has sold, what is for sale and what is pending in your neighborhood.

The on-line report is at: https://WeLiveInSanJose.rereport.com

|          | Santa Clara County |     |           |     |           |        |     |         |              |        |  |  |  |  |
|----------|--------------------|-----|-----------|-----|-----------|--------|-----|---------|--------------|--------|--|--|--|--|
| SINGLE-I | FAMILY H           | 1OI | MES       |     |           |        |     | % Chang | je from Year | Before |  |  |  |  |
|          |                    |     | Prid      | ces |           |        |     |         | Pric         | es     |  |  |  |  |
| Year     | Sales              |     | Median    |     | Average   | SP/LP  | DOI | Sales   | Med          | Ave    |  |  |  |  |
| 2011     | 11,175             | \$  | 567,000   | \$  | 741,134   | 99.2%  | 76  | ·       |              |        |  |  |  |  |
| 2012     | 11,990             | \$  | 640,000   | \$  | 833,954   | 101.5% | 34  | 7.3%    | 12.9%        | 12.5%  |  |  |  |  |
| 2013     | 10,981             | \$  | 780,000   | \$  | 993,306   | 104.1% | 32  | -8.4%   | 21.9%        | 19.1%  |  |  |  |  |
| 2014     | 10,230             | \$  | 855,000   | \$  | 1,120,710 | 104.1% | 18  | -6.8%   | 9.6%         | 12.8%  |  |  |  |  |
| 2015     | 10,574             | \$  | 950,000   | \$  | 1,246,600 | 105.2% | 21  | 3.4%    | 11.1%        | 11.2%  |  |  |  |  |
| 2016     | 10,001             | \$  | 1,020,000 | \$  | 1,284,700 | 102.8% | 18  | -5.4%   | 7.4%         | 3.1%   |  |  |  |  |
| 2017     | 10,327             | \$  | 1,175,000 | \$  | 1,446,320 | 106.0% | 10  | 3.3%    | 15.2%        | 12.6%  |  |  |  |  |
| 2018     | 9,322              | \$  | 1,337,500 | \$  | 1,619,200 | 106.8% | 27  | -9.7%   | 13.8%        | 12.0%  |  |  |  |  |
| 2019     | 8,961              | \$  | 1,258,000 | \$  | 1,541,280 | 100.9% | 23  | -3.9%   | -5.9%        | -4.8%  |  |  |  |  |
| 2020     | 9,207              | \$  | 1,380,000 | \$  | 1,685,830 | 102.7% | 17  | 2.7%    | 9.7%         | 9.4%   |  |  |  |  |
| 2021     | 11,158             | \$  | 1,626,000 | \$  | 2,004,100 | 109.1% | 7   | 21.2%   | 17.8%        | 18.9%  |  |  |  |  |
| 2022     | 7,992              | \$  | 1,780,000 | \$  | 2,132,640 | 107.6% | 22  | -28.4%  | 9.5%         | 6.4%   |  |  |  |  |
| 2023     | 6,252              | \$  | 1,731,458 | \$  | 2,075,982 | 104.0% | 35  | -21.8%  | -2.7%        | -2.7%  |  |  |  |  |