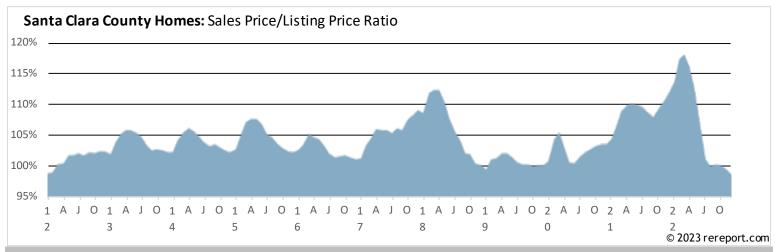

The sales price to list price ratio for the year was 104%.

The median sales price for re-sale condominiums fell 1.8% last year to \$43,104. The average price lost 2.2% to \$1,109,257.

Condo sales were down 31.8% from 2022. There were 2,604 condos sold.