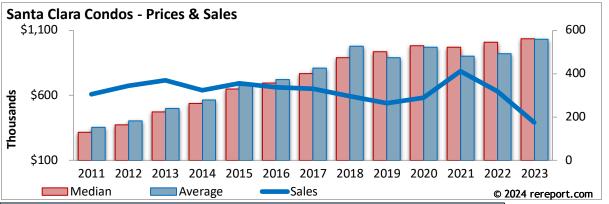

|         | Santa Clara County |    |         |     |           |        |     |         |              |        |  |  |  |  |
|---------|--------------------|----|---------|-----|-----------|--------|-----|---------|--------------|--------|--|--|--|--|
| Condomi | niums              |    |         |     |           |        |     | % Chang | ge from Year | Before |  |  |  |  |
|         |                    |    | Pric    | ces |           |        |     |         | Pric         | es     |  |  |  |  |
| Year    | Sales              |    | Median  |     | Average   | SP/LP  | DOI | Sales   | Med          | Ave    |  |  |  |  |
| 2011    | 4,393              | \$ | 300,000 | \$  | 355,619   | 99.0%  | 73  |         |              |        |  |  |  |  |
| 2012    | 4,517              | \$ | 365,000 | \$  | 414,108   | 102.1% | 27  | 2.8%    | 21.7%        | 16.4%  |  |  |  |  |
| 2013    | 4,754              | \$ | 477,000 | \$  | 520,910   | 104.8% | 24  | 5.2%    | 30.7%        | 25.8%  |  |  |  |  |
| 2014    | 4,462              | \$ | 530,000 | \$  | 583,557   | 103.3% | 8   | -6.1%   | 11.1%        | 12.0%  |  |  |  |  |
| 2015    | 4,240              | \$ | 610,000 | \$  | 668,555   | 105.8% | 12  | -5.0%   | 15.1%        | 14.6%  |  |  |  |  |
| 2016    | 4,218              | \$ | 660,000 | \$  | 730,128   | 103.6% | 14  | -0.5%   | 8.2%         | 9.2%   |  |  |  |  |
| 2017    | 4,156              | \$ | 730,000 | \$  | 802,880   | 105.8% | 2   | -1.5%   | 10.6%        | 10.0%  |  |  |  |  |
| 2018    | 3,653              | \$ | 887,000 | \$  | 954,689   | 108.7% | 29  | -12.1%  | 21.5%        | 18.9%  |  |  |  |  |
| 2019    | 3,554              | \$ | 827,750 | \$  | 893,232   | 100.4% | 33  | -2.7%   | -6.7%        | -6.4%  |  |  |  |  |
| 2020    | 3,578              | \$ | 811,000 | \$  | 887,438   | 100.8% | 39  | 0.7%    | -2.0%        | -0.6%  |  |  |  |  |
| 2021    | 5,277              | \$ | 899,000 | \$  | 975,099   | 103.8% | 7   | 47.5%   | 10.9%        | 9.9%   |  |  |  |  |
| 2022    | 3,818              | \$ | 960,000 | \$  | 1,042,230 | 105.9% | 21  | -27.6%  | 6.8%         | 6.9%   |  |  |  |  |
| 2023    | 2,604              | \$ | 943,104 | \$  | 1,019,257 | 102.2% | 37  | -31.8%  | -1.8%        | -2.2%  |  |  |  |  |