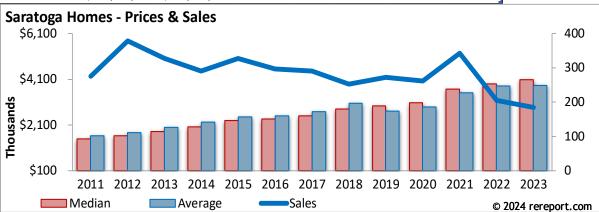

20   | 262                                           | \$ | 2,900,000 | \$ | 3,068,090 | 102.3% | 30  | -4.0%  | 7.4%   | 4.1%  |  |  |
| 2021   | 342                                           | \$ | 3,517,500 | \$ | 3,665,750 | 108.5% | 15  | 30.5%  | 21.3%  | 19.5% |  |  |
| 2022   | 205                                           | \$ | 3,800,000 | \$ | 3,891,960 | 106.1% | 27  | -40.1% | 8.0%   | 6.2%  |  |  |
| 2023   | 185                                           | \$ | 3,841,125 | \$ | 4,083,355 | 103.0% | 28  | -9.8%  | 1.1%   | 4.9%  |  |  |

This information is brought to you by:

#### IVONNE VALDES & OCTAVIO GARDUNO

Keller Williams Realty 2110 S. Bascom Ave., #101 Campbell, CA 95008 (408) 472-8782 ivonne\_valdes@yahoo.com http://www.weliveinsanjose.com Ivonne's DRE #01502965







|       | Saratoga                               |    |           |    |           |        |     |        |        |        |  |  |
|-------|----------------------------------------|----|-----------|----|-----------|--------|-----|--------|--------|--------|--|--|
| Condo | Condominiums % Change from Year Before |    |           |    |           |        |     |        |        |        |  |  |
|       | Prices Prices                          |    |           |    |           |        |     |        |        |        |  |  |
| Year  | Sales                                  |    | Average   |    | Median    | SP/LP  | DOM | Sales  | Ave    | Med    |  |  |
| 2011  | 27                                     | \$ | 684,499   | \$ | 660,000   | 96.3%  | 95  |        |        |        |  |