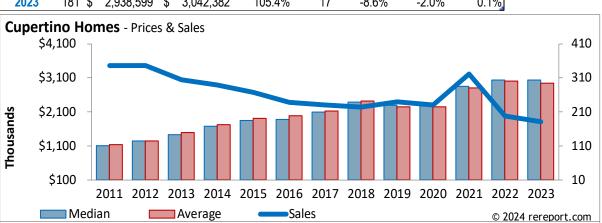

|        |         |    |           |     | Cu        | pertino |     |         |            |           |
|--------|---------|----|-----------|-----|-----------|---------|-----|---------|------------|-----------|
| SINGLI | E-FAMIL | _Y | HOMES     |     |           |         |     | % Chang | e from Yea | ar Before |
|        |         |    | Pri       | ces |           |         |     |         | Pric       | ces       |
| Year   | Sales   |    | Average   |     | Median    | SP/LP   | DOM | Sales   | Ave        | Med       |
| 2011   | 346     | \$ | 1,142,256 | \$  | 1,115,000 | 99.7%   | 39  |         |            |           |
| 2012   | 347     | \$ | 1,252,051 | \$  | 1,250,000 | 102.7%  | 32  | 0.3%    | 9.6%       | 12.1%     |
| 2013   | 305     | \$ | 1,488,657 | \$  | 1,425,000 | 106.1%  | 18  | -12.1%  | 18.9%      | 14.0%     |
| 2014   | 289     | \$ | 1,725,888 | \$  | 1,680,000 | 109.0%  | 19  | -5.2%   | 15.9%      | 17.9%     |
| 2015   | 268     | \$ | 1,907,468 | \$  | 1,845,000 | 109.0%  | 21  | -7.3%   | 10.5%      | 9.8%      |
| 2016   | 238     | \$ | 1,981,640 | \$  | 1,880,000 | 104.6%  | 19  | -11.2%  | 3.9%       | 1.9%      |
| 2017   | 230     | \$ | 2,127,260 | \$  | 2,100,000 | 109.9%  | 16  | -3.4%   | 7.3%       | 11.7%     |
| 2018   | 224     | \$ | 2,426,770 | \$  | 2,384,940 | 110.3%  | 16  | -2.6%   | 14.1%      | 13.6%     |
| 2019   | 239     | \$ | 2,250,000 | \$  | 2,297,190 | 102.2%  | 23  | 6.7%    | -7.3%      | -3.7%     |
| 2020   | 231     | \$ | 2,250,000 | \$  | 2,337,060 | 103.3%  | 19  | -3.3%   | 0.0%       | 1.7%      |
| 2021   | 322     | \$ | 2,800,000 | \$  | 2,852,100 | 113.0%  | 13  | 39.4%   | 24.4%      | 22.0%     |
| 2022   | 198     | \$ | 3,000,000 | \$  | 3,039,550 | 108.9%  | 17  | -38.5%  | 7.1%       | 6.6%      |
| 2023   | 181     | \$ | 2,938,599 | \$  | 3,042,382 | 105.4%  | 17  | -8.6%   | -2.0%      | 0.1%      |